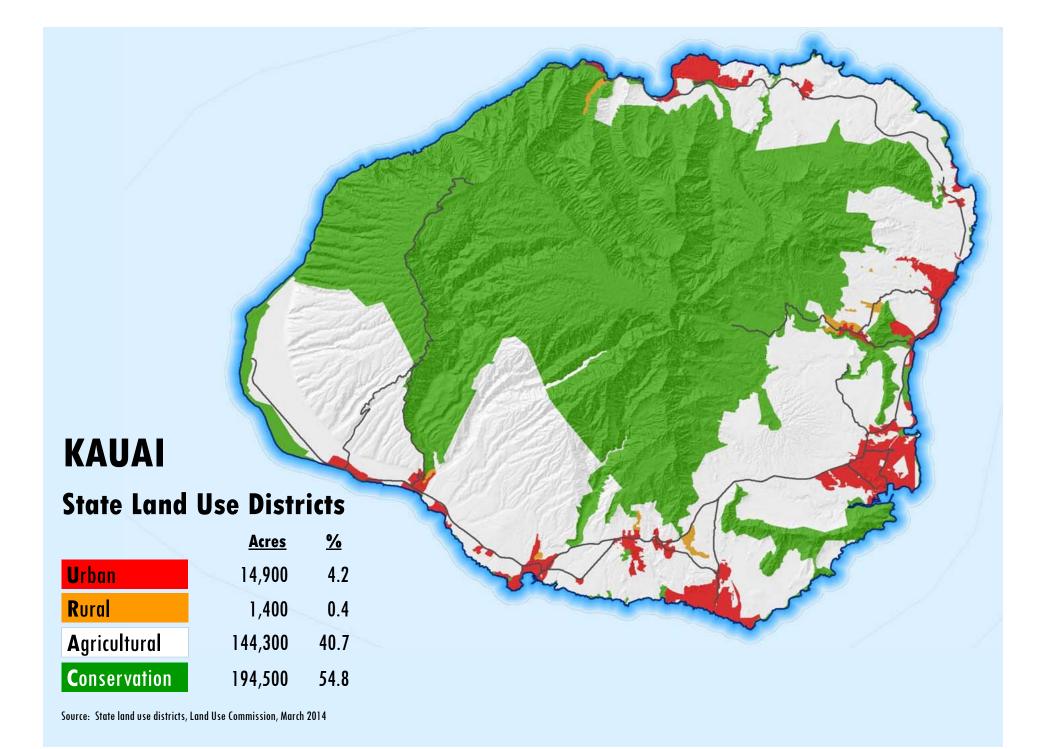

## **State Land Use Districts**

|              | <u>Acres</u> | <u>%</u> |
|--------------|--------------|----------|
| Urban        | 104,200      | 27.2     |
| Rural        | 0            | 0.0      |
| Agricultural | 120,800      | 31.5     |
| Conservation | 158,700      | 41.4     |

Source: State land use districts, Land Use Commission, March 2014



Source: State land use districts, Land Use Commission, March 2014

## HAWAII

## **State Land Use Districts**

|              | <u>Acres</u> | <u>%</u> |
|--------------|--------------|----------|
| Urban        | 56,300       | 2.2      |
| Rural        | 1,600        | 0.1      |
| Agricultural | 1,183,300    | 45.8     |
| Conservation | 1,343,100    | 52.0     |

Source: State land use districts, Land Use Commission, March 2014