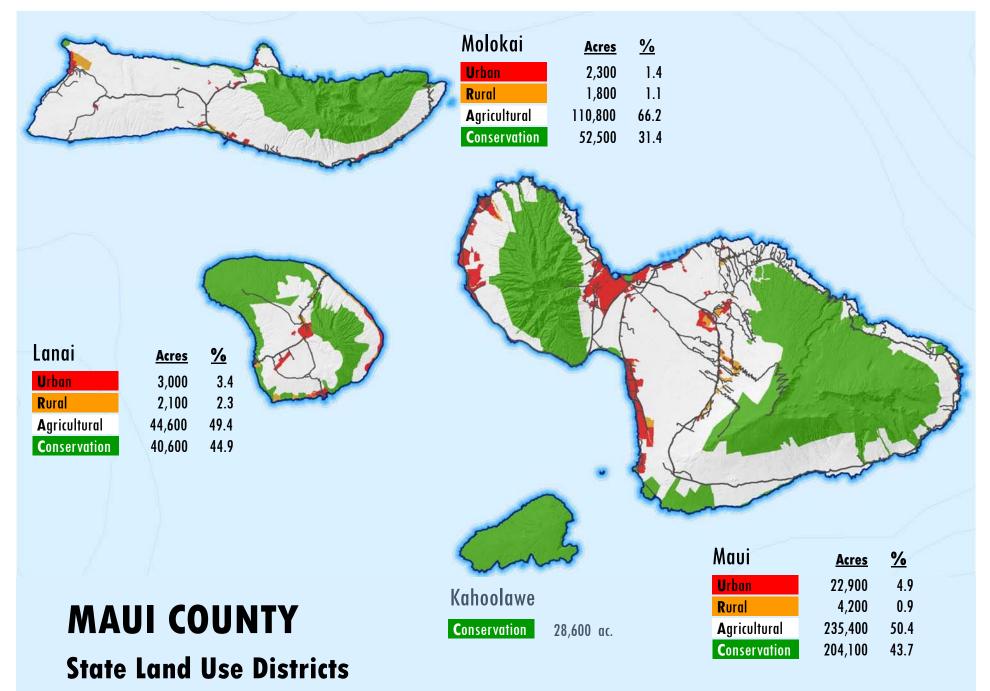

## OAHU

## **State Land Use Districts**

|              | <u>Acres</u> | <u>%</u> |
|--------------|--------------|----------|
| Urban        | 104,200      | 27.2     |
| Rural        | 0            | 0.0      |
| Agricultural | 120,800      | 31.5     |
| Conservation | 158,700      | 41.4     |

Source: State land use districts, Land Use Commission, March 2014



Source: State land use districts, Land Use Commission, March 2014

## HAWAII

## **State Land Use Districts**

|              | <u>Acres</u> | <u>%</u> |
|--------------|--------------|----------|
| Urban        | 56,300       | 2.2      |
| Rural        | 1,600        | 0.1      |
| Agricultural | 1,183,300    | 45.8     |
| Conservation | 1,343,100    | 52.0     |

Source: State land use districts, Land Use Commission, March 2014