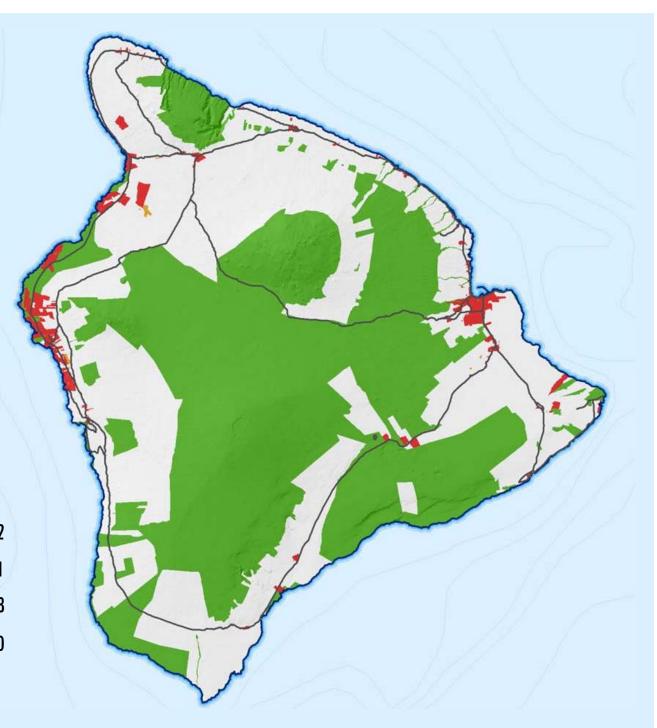

## HAWAII

## **State Land Use Districts**

|              | <u>Acres</u> | <u>%</u> |
|--------------|--------------|----------|
| Urban        | 56,300       | 2.2      |
| Rural        | 1,600        | 0.1      |
| Agricultural | 1,183,300    | 45.8     |
| Conservation | 1,343,100    | 52.0     |

Source: State land use districts, Land Use Commission, March 2014