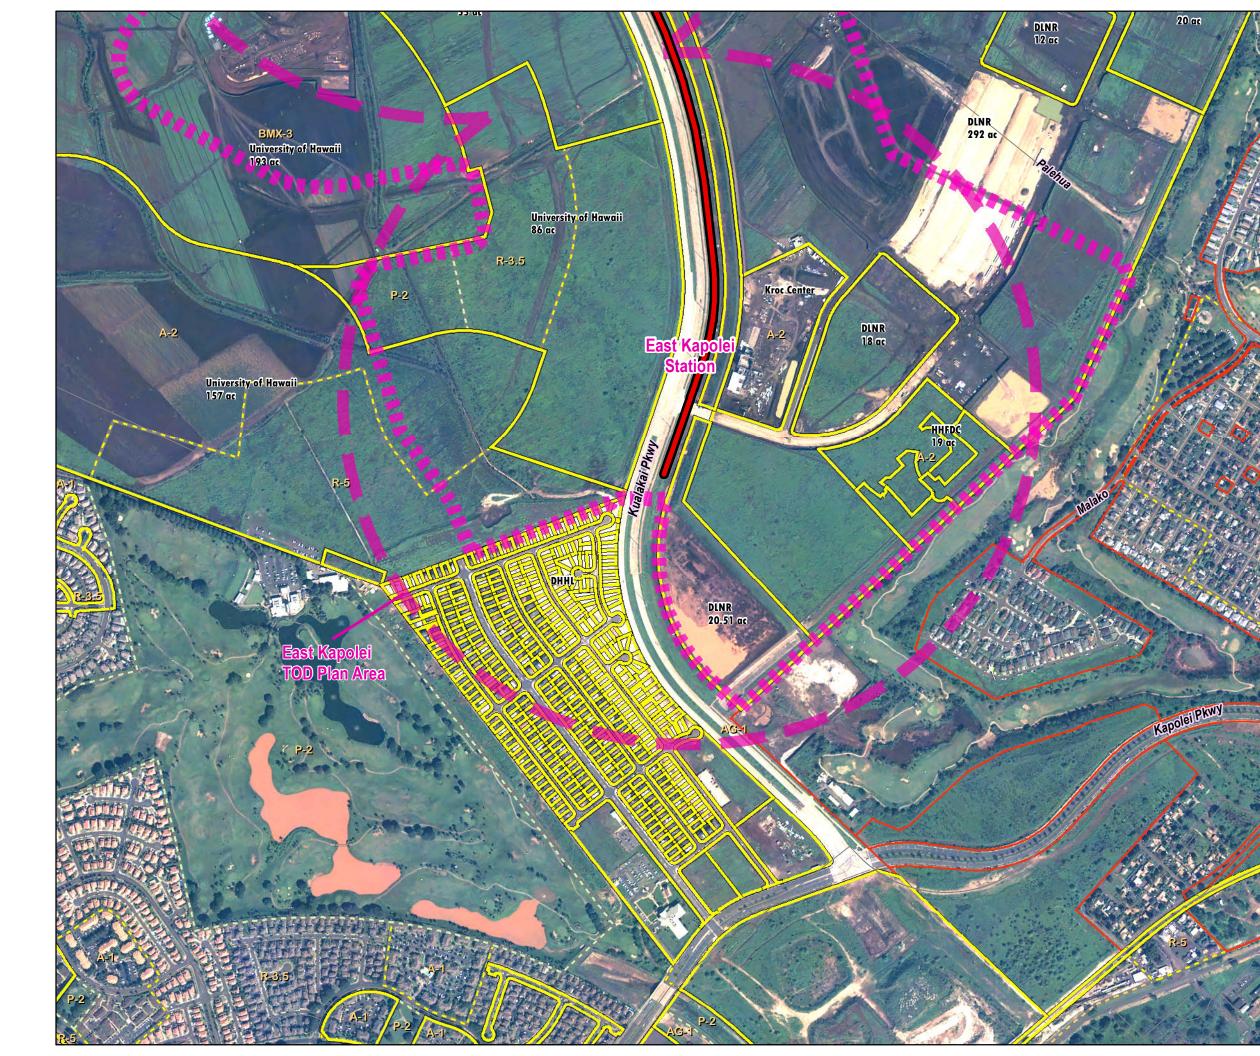

## 1 | East Kapolei Station Area

## State and City Lands Half-mile from Transit Alignment

Transit station centoird

Rail line

Half mile buffer from transit station

## Ownership

City

**City Zoning** 

Proposed TOD Plan & Zone Boundary

Kakaako/Aloha Tower/Public Precinct

- Residential/Apartment
- Business/Mixed Use/Resort

Industrial Agricultural/Preservation

i\_\_\_\_i Military 

Analysis beyond the limitations of the data. Information regarding compilation dates and accuracy of the data presented can be obtained from OP. Map Name: STA\_01\_East Kapolei\_(20150521-SO) Map Date: 6/22/2015 Sources: Zoning, Plan Boundaries, Rail Line, Transis Station Centroids, Streets: CCH-DPP; Public Land Ownership: PLTIS, State DLNR, CCH-DPP; Transit Station Footprints, Transit Station Areas: DPP-HART.