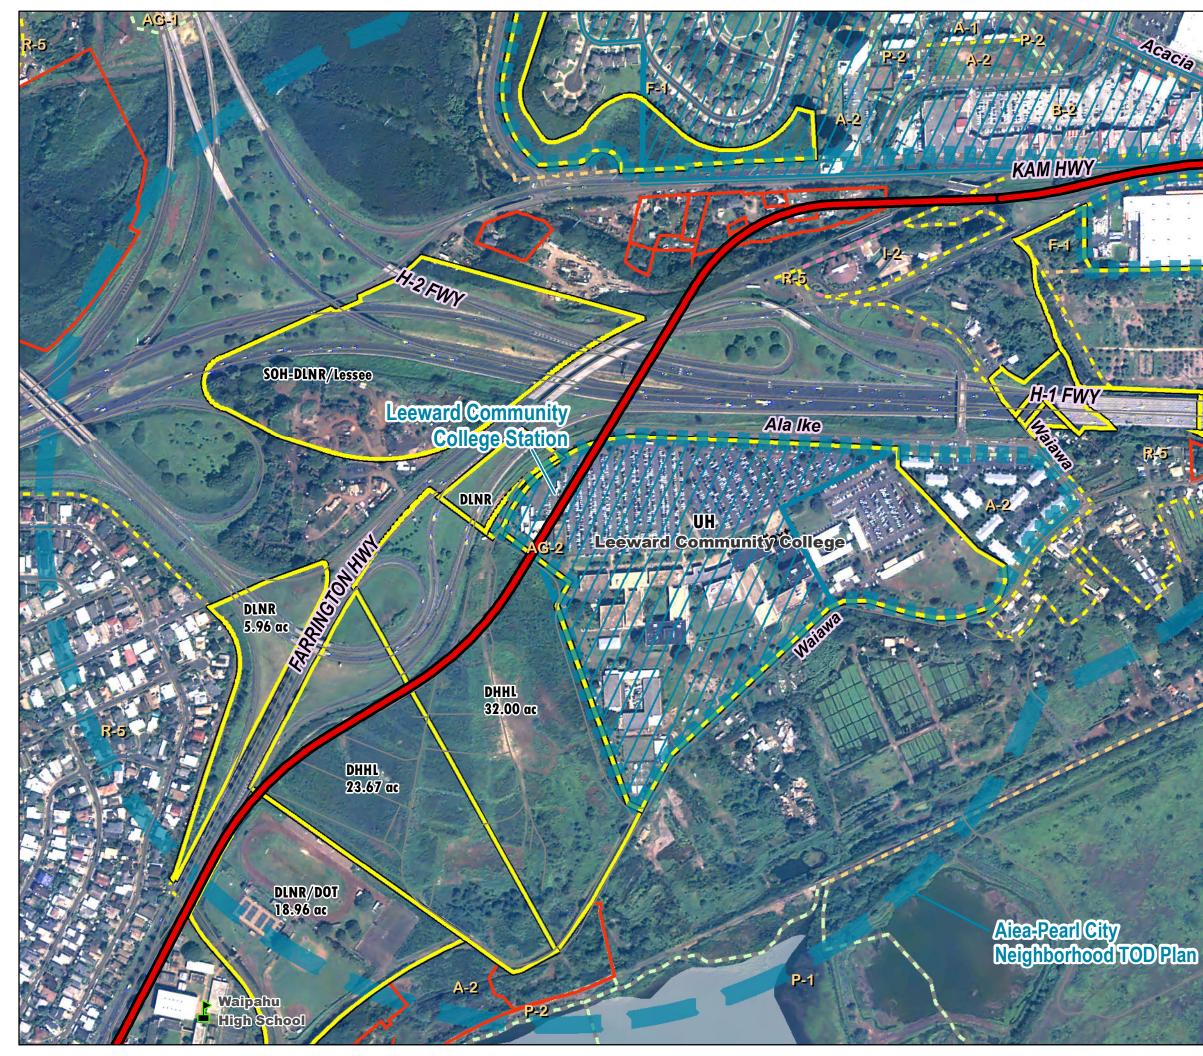

## 6 | Leeward CC **Station Area**

IMX

5-14 X-14

## State and City Lands Half-mile from Transit Alignment

0.035 0.07

F-1

0

This map was produced by the Office of Planning (OP) for planning purposes. It should not be used for boundary interpretations or other spatial analysis beyond the limitations of the data. Information regarding compilation dates and accuracy of the data presented can be obtained from OF Accuracy of the data presented can be obtained from OP. Map Name: STA\_06\_UHCC-Leeward(20150526-RE) Map Date: 6/22/2015 Surces: Zoning, Plan Boundaries, Rail Line, Transit Station Centroids, Streets: CCH-DPP; Public Land Ownership: PLTIS, State DLNR, CCH-DPP; Transit Station Footprints, Transit Station Areas: DPP-HART.