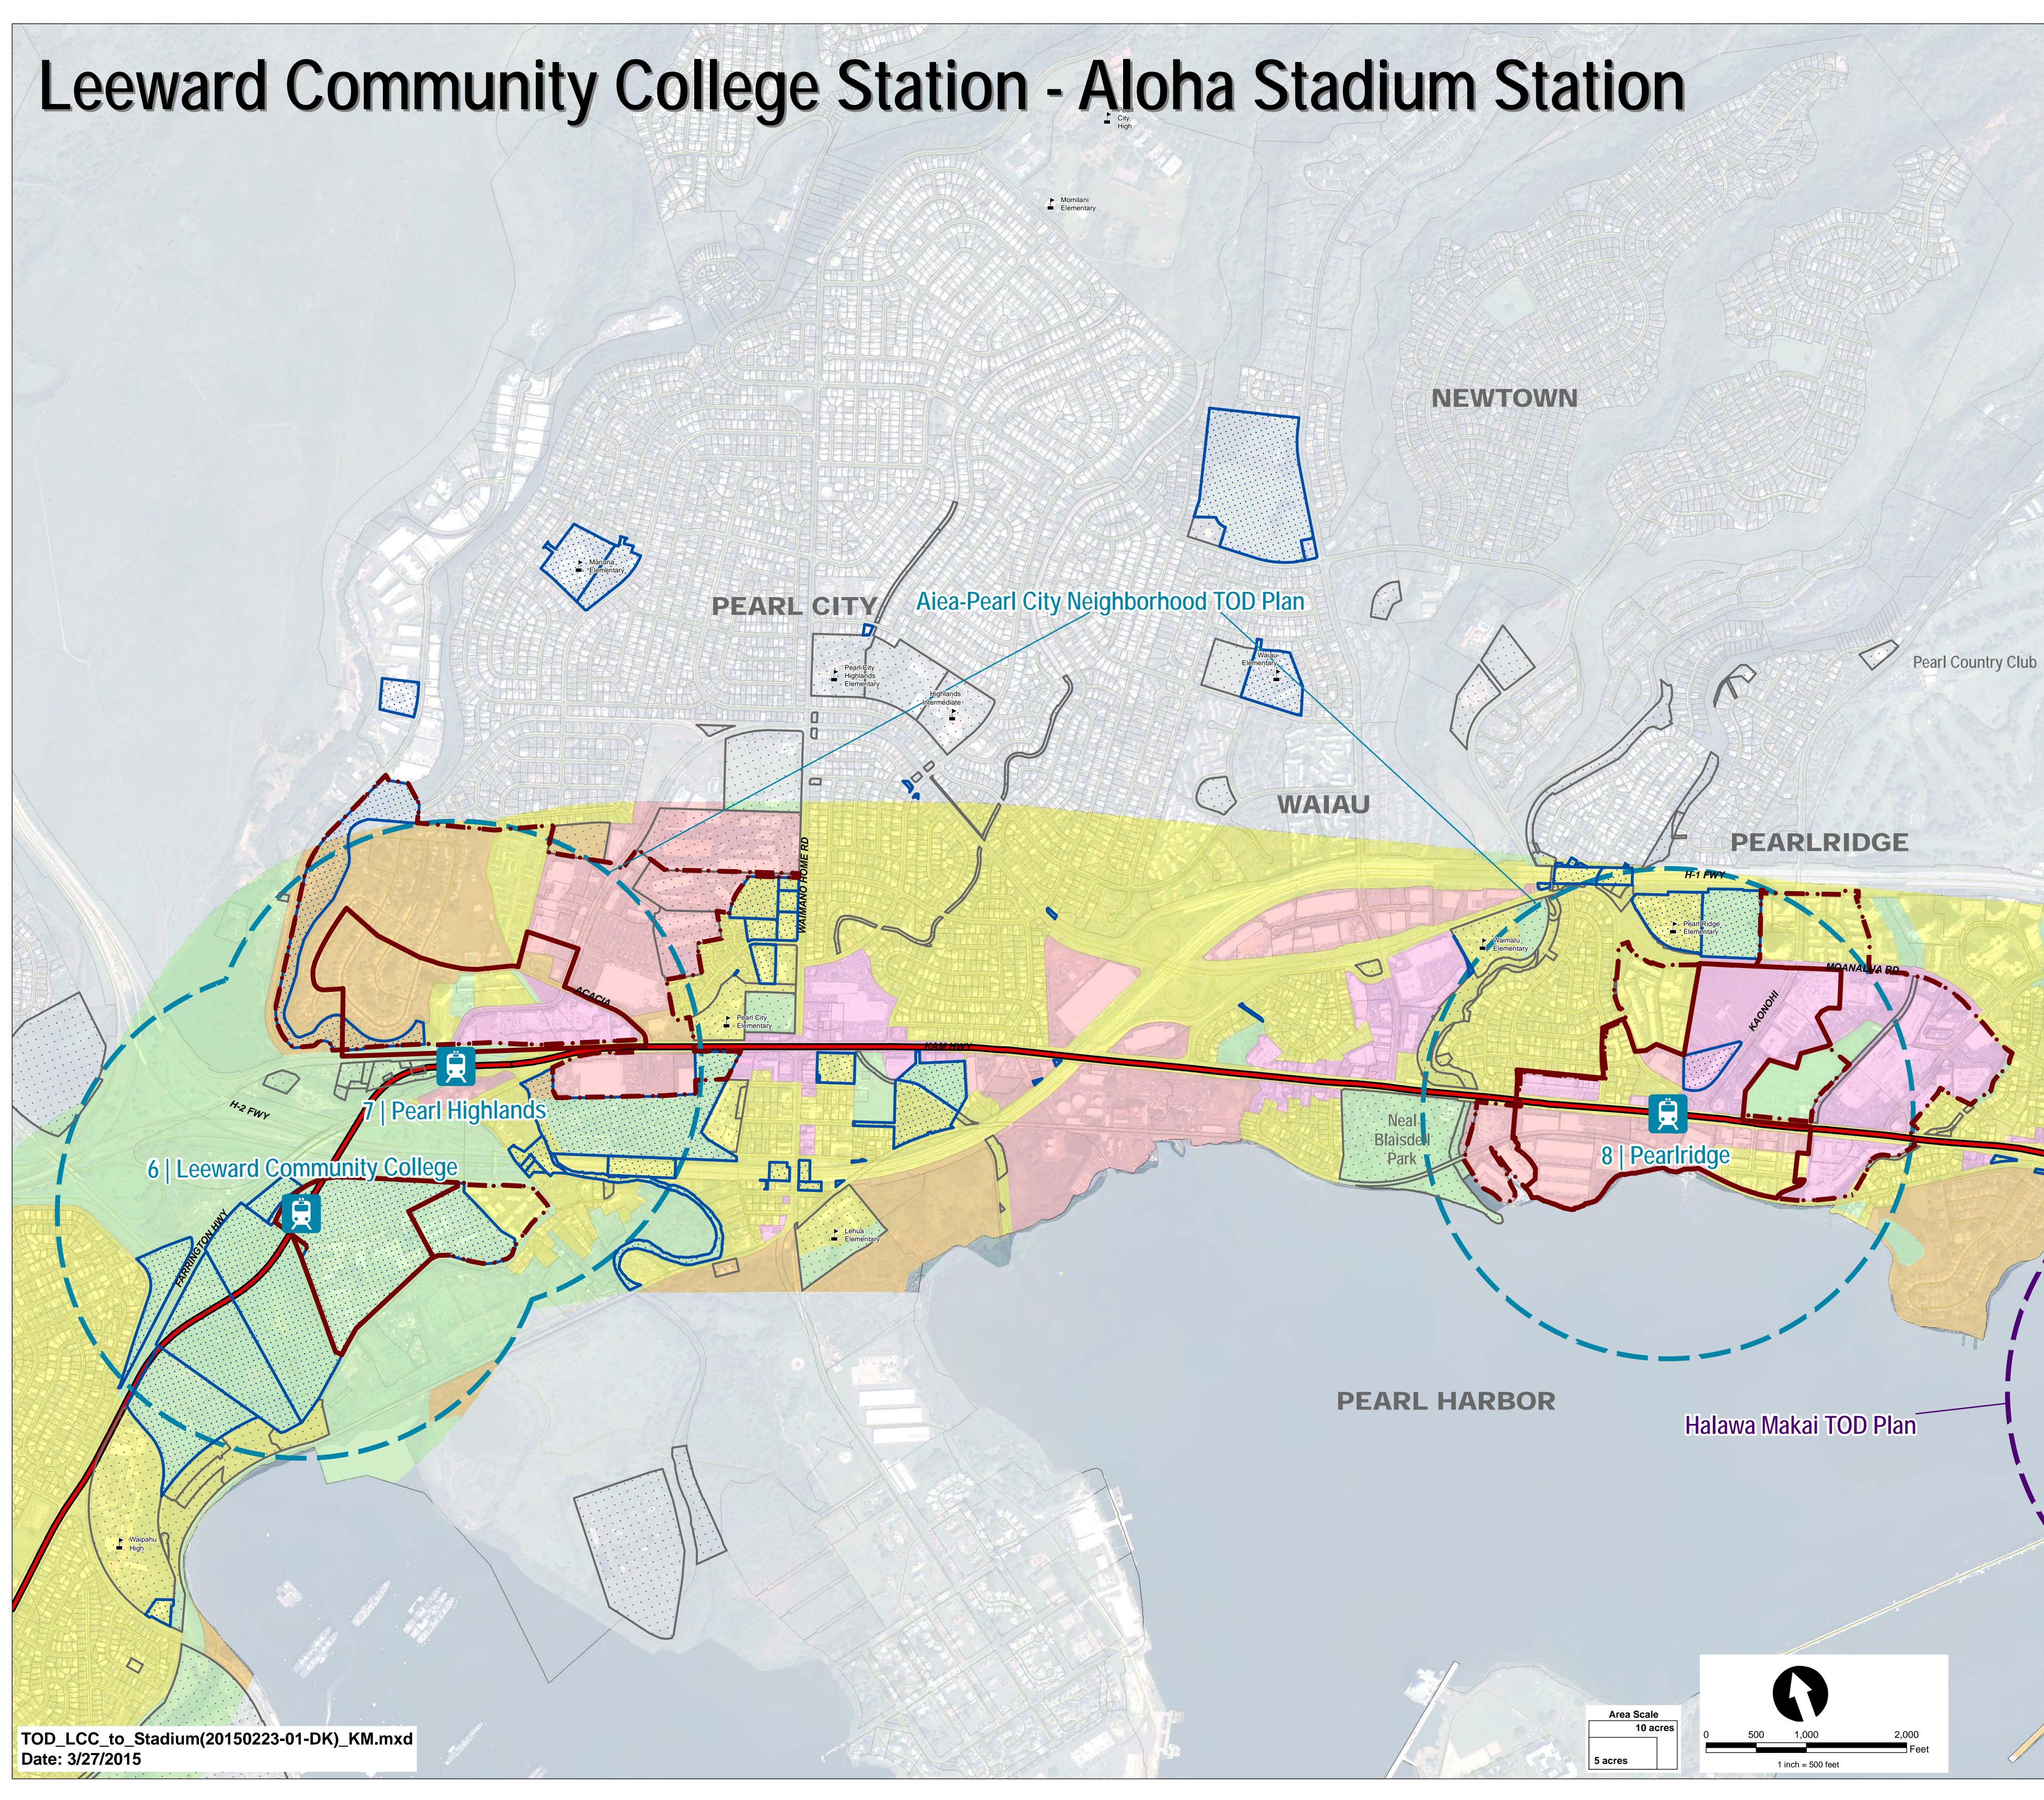

## **CITY and STATE LANDS** Half Mile from Transit Alignment LCC to Aloha Stadium

Rail Transit Stations

County TOD Zone

County TOD Plan Boundaries

6

This map was produced by the Office of Planning (OP) for planning purposes. It should not be used for boundary inter-pretations or other spatial analysis beyond the limitations of the data. Information regarding compilation dates and accuracy of the data presented can be obtained from OP. Map No.: 2015023-01-DK Map Date: 02/23/15 Sources: County Zoning, Rail Line, Transit Stations, State and County Lands: C&C of Honolulu.